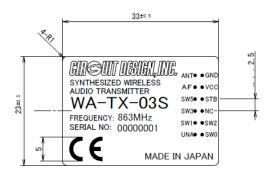

|
|     | Running change                                                                                                                                                                                                                 |
|     | If we do not hear from you within 30 days, we will assume your full acceptance to this proposed change mplementation.                                                                                                          |
|     |                                                                                                                                                                                                                                |

### WA-TX-03S

#### Current Design

### New Design





## WA-RX-03S

### Current Design

### New Design