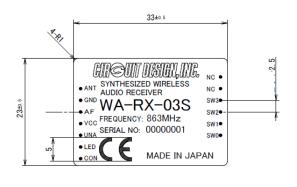

| Running change                                                                                                                                                                                                                 |
|     | If we do not hear from you within 30 days, we will assume your full acceptance to this proposed change mplementation.                                                                                                          |
|     |                                                                                                                                                                                                                                |

### WA-TX-03S

#### Current Design

### New Design





## WA-RX-03S

### Current Design

### New Design